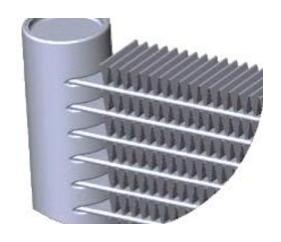

In 2006, Carrier was the first to introduce microchannel (MCHE) technology in the Commercial Air Conditioning industry.

Today, MCHX / MCHE coils are changing into a new "folded" technology.

This technology originates from the automotive industry where it has been used since more than twenty vears now.

## What are the advantages of this new technology?

- New tube technology
- Material change: lighter material
- Improved corrosion resistance
- Refrigerant charge reduction